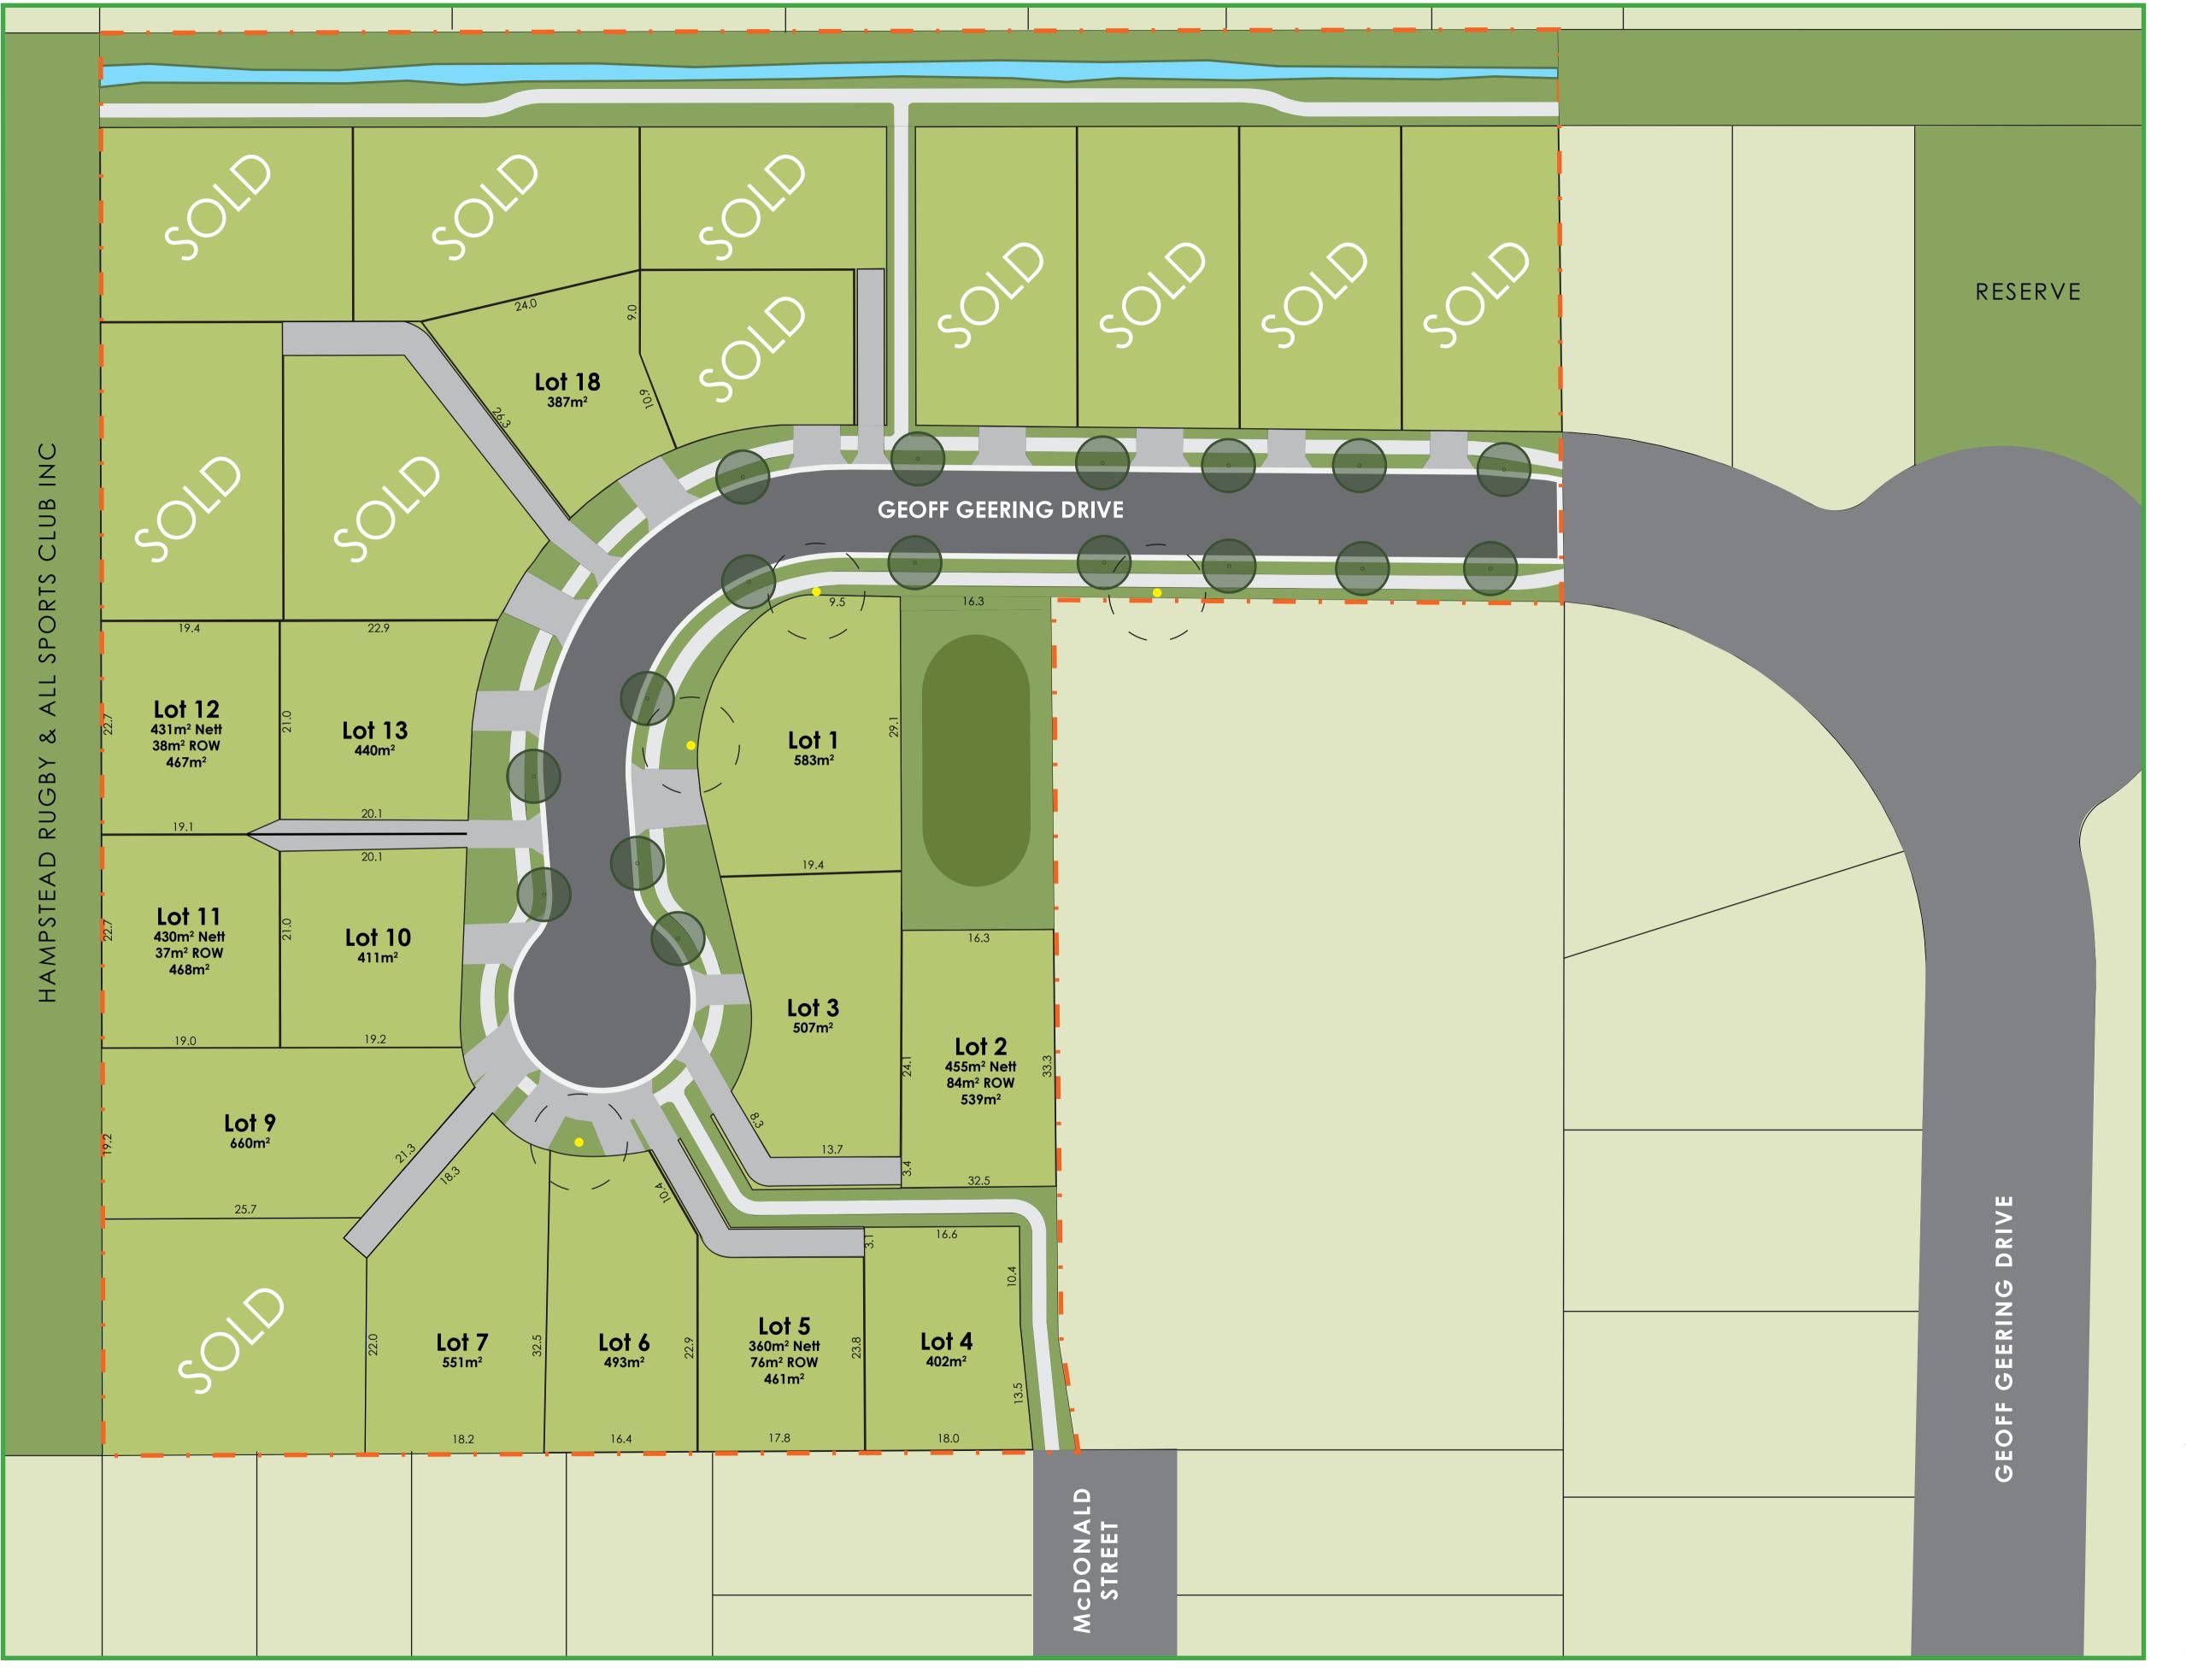

## GEOFF GEERING DRIVE

## **ASHBURTON**

## **LEGEND**

- Sections (Available)
- Existing Residential Property
- Driveway Locations
- Swale
- Waterway
- Street Light
- Street Trees
- Site boundary

## Please Note:

This map is an indicative illustration and is to be used as a guide only. Whilst every care is taken to ensure that this plan is correct, it is an artist's impression and is subject to change without notice. Purchasers must rely on their own enquiries and refer to the Sale and Purchase Agreement